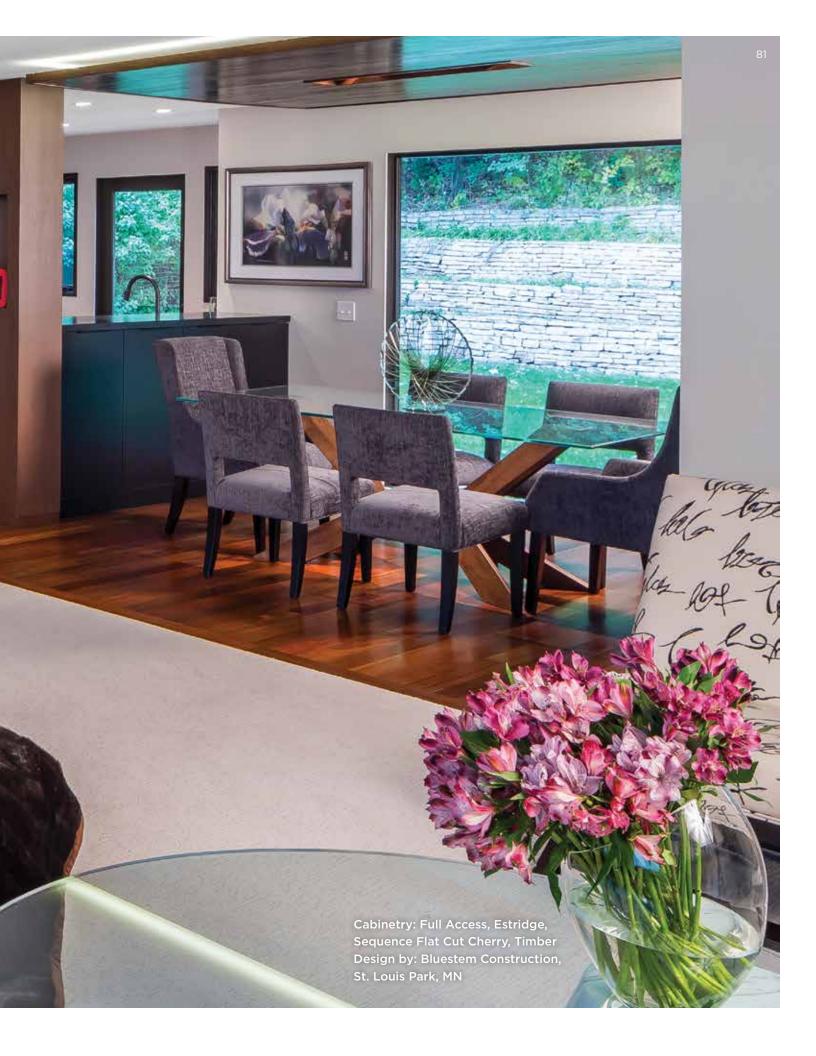

## **STAINED**

Pages 80-83

Desk: Full Access Door style: Sequence Flat Cut Walnut Natural, Estridge Paneling: Textured European Oak, Custom Stain, Limed, Alder, Federal Design by: The Corsi Group, Indianapolis, IN