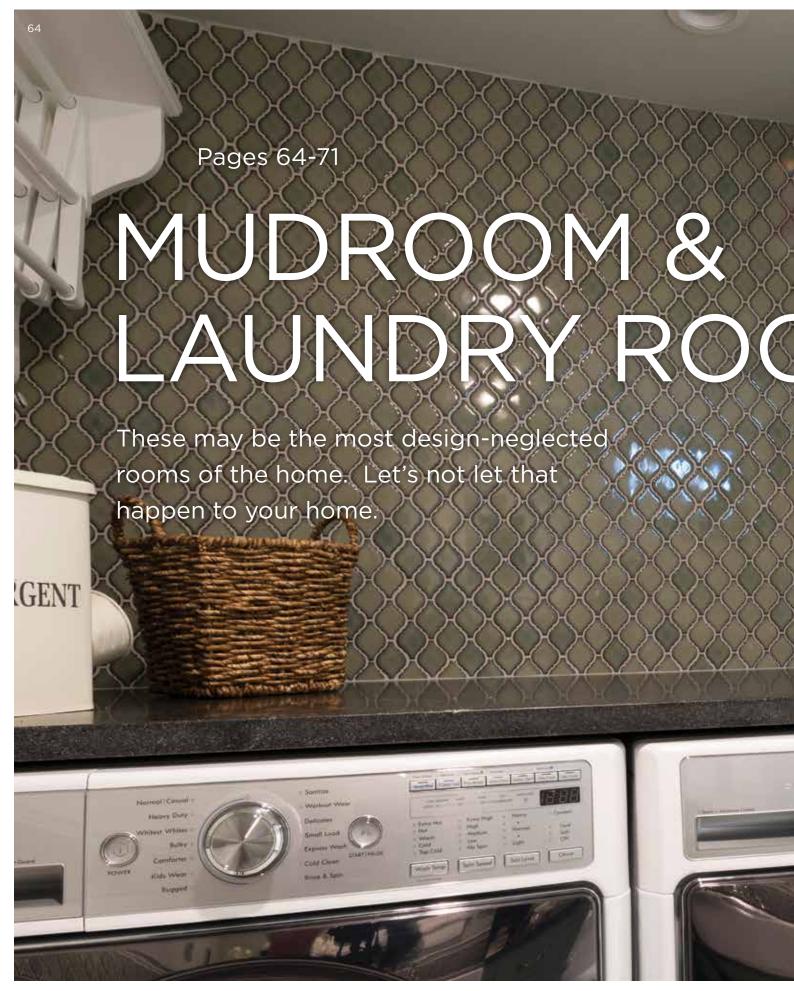

samples.









The images shown in this brochure are reasonably accurate. Please contact your Greenfield dealer to see actual samples.









The images shown in this brochure are reasonably accurate. Please contact your Greenfield dealer to see actual samples.















The images shown in this brochure are reasonably accurate. Please contact your Greenfield dealer to see actual samples.





















The images shown in this brochure are reasonably accurate. Please contact your Greenfield dealer to see actual samples.





The images shown in this brochure are reasonably accurate. Please contact your Greenfield dealer to see actual samples.





The images shown in this brochure are reasonably accurate. Please contact your Greenfield dealer to see actual samples.























## FAMILY ROOM & HOME OFFICE

Family time or work time, it's always time for a custom fit space.

## **PAINTED**

Pages 74-79

## **STAINED**

Pages 80-83

Desk: Full Access Door style: Sequence Flat Cut Walnut Natural, Estridge Paneling: Textured European Oak, Custom Stain, Limed, Alder, Federal Design by: The Corsi Group, Indianapolis, IN





The images shown in this brochure are reasonably accurate. Please contact your Greenfield dealer to see actual samples.