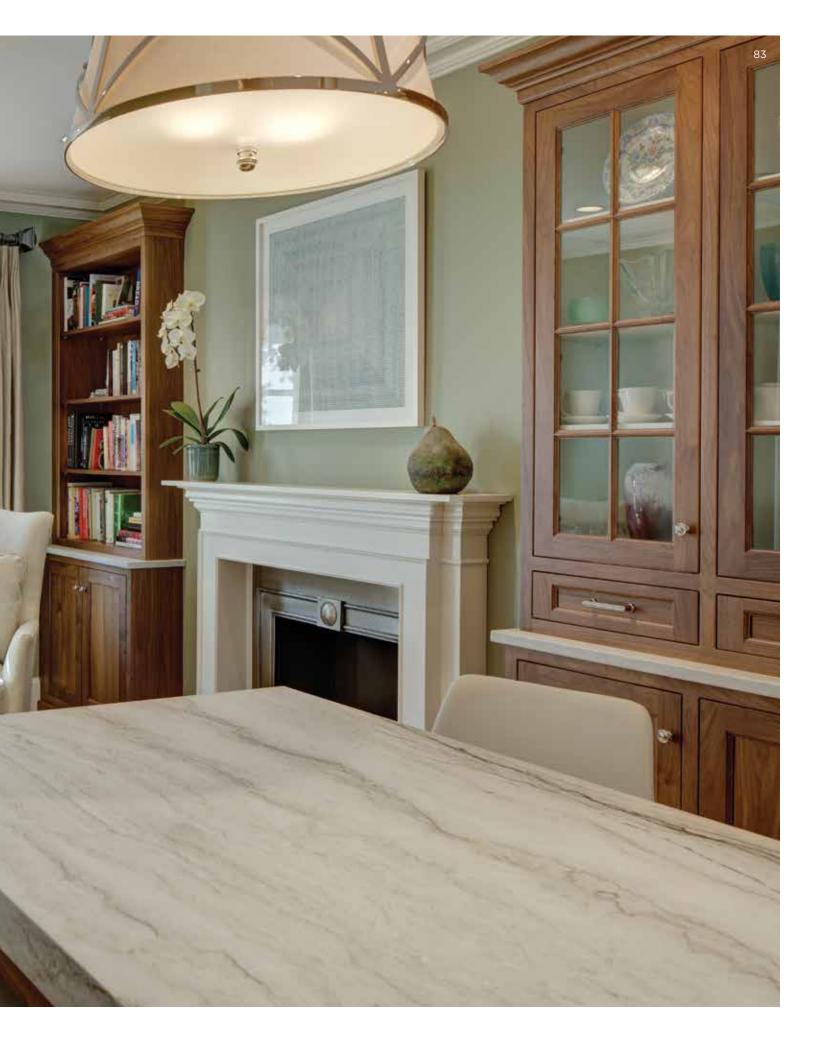

## **STAINED**

Pages 80-83

Desk: Full Access Door style: Sequence Flat Cut Walnut Natural, Estridge Paneling: Textured European Oak, Custom Stain, Limed, Alder, Federal Design by: The Corsi Group, Indianapolis, IN