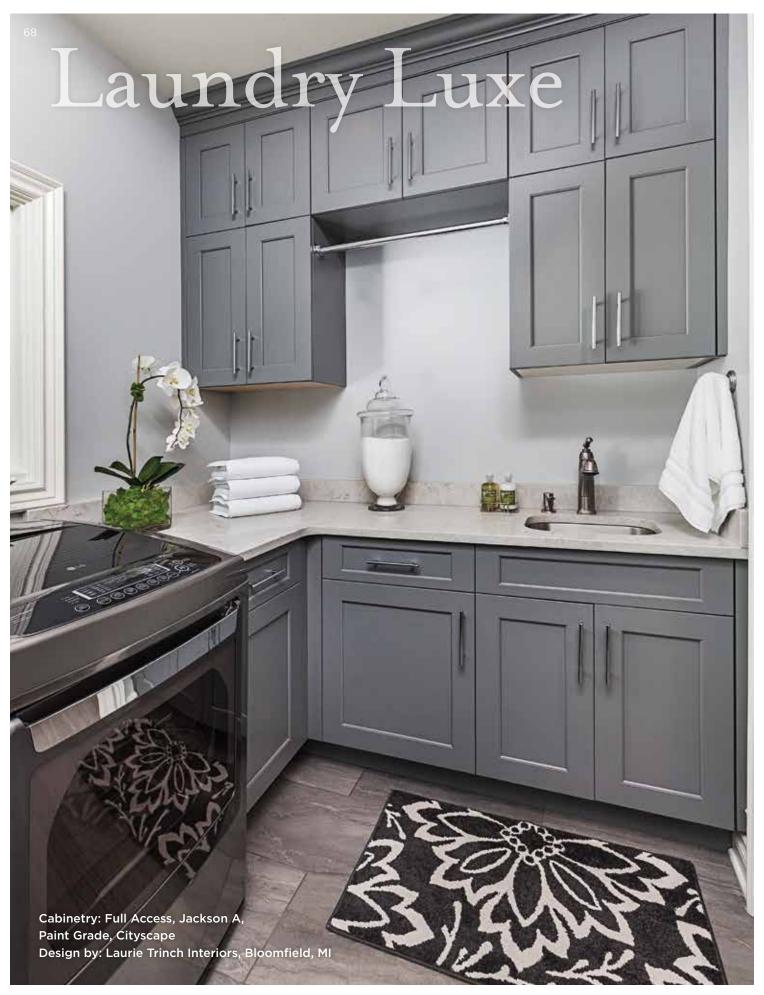

The images shown in this brochure are reasonably accurate. Please contact your Greenfield dealer to see actual samples.









The images shown in this brochure are reasonably accurate. Please contact your Greenfield dealer to see actual samples.















The images shown in this brochure are reasonably accurate. Please contact your Greenfield dealer to see actual samples.





















The images shown in this brochure are reasonably accurate. Please contact your Greenfield dealer to see actual samples.





The images shown in this brochure are reasonably accurate. Please contact your Greenfield dealer to see actual samples.





The images shown in this brochure are reasonably accurate. Please contact your Greenfield dealer to see actual samples.























## FAMILY ROOM & HOME OFFICE

Family time or work time, it's always time for a custom fit space.

## **PAINTED**

Pages 74-79

## **STAINED**

Pages 80-83

Desk: Full Access Door style: Sequence Flat Cut Walnut Natural, Estridge Paneling: Textured European Oak, Custom Stain, Limed, Alder, Federal Design by: The Corsi Group, Indianapolis, IN





The images shown in this brochure are reasonably accurate. Please contact your Greenfield dealer to see actual samples.