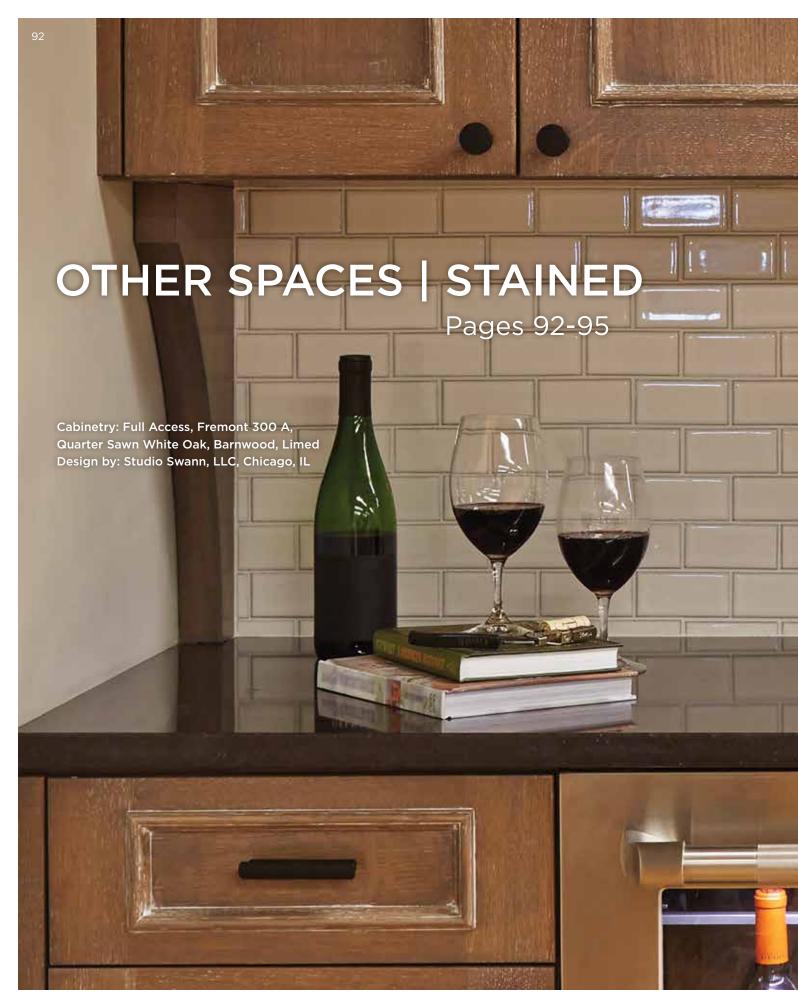

to see actual samples.





The images shown in this brochure are reasonably accurate. Please contact your Greenfield dealer to see actual samples.





The images shown in this brochure are reasonably accurate. Please contact your Greenfield dealer to see actual samples.























## FAMILY ROOM & HOME OFFICE

Family time or work time, it's always time for a custom fit space.

## **PAINTED**

Pages 74-79

## **STAINED**

Pages 80-83

Desk: Full Access Door style: Sequence Flat Cut Walnut Natural, Estridge Paneling: Textured European Oak, Custom Stain, Limed, Alder, Federal Design by: The Corsi Group, Indianapolis, IN





The images shown in this brochure are reasonably accurate. Please contact your Greenfield dealer to see actual samples.