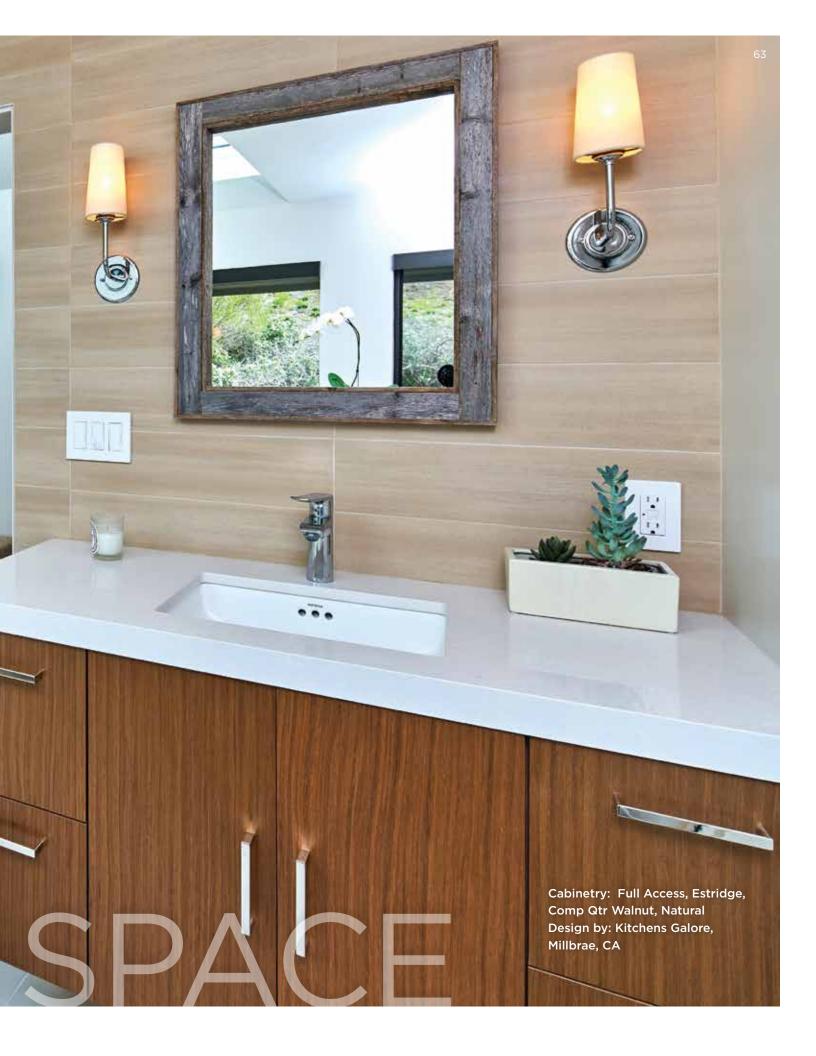

l samples.









The images shown in this brochure are reasonably accurate. Please contact your Greenfield dealer to see actual samples.









The images shown in this brochure are reasonably accurate. Please contact your Greenfield dealer to see actual samples.















The images shown in this brochure are reasonably accurate. Please contact your Greenfield dealer to see actual samples.





















The images shown in this brochure are reasonably accurate. Please contact your Greenfield dealer to see actual samples.





The images shown in this brochure are reasonably accurate. Please contact your Greenfield dealer to see actual samples.





The images shown in this brochure are reasonably accurate. Please contact your Greenfield dealer to see actual samples.























## FAMILY ROOM & HOME OFFICE

Family time or work time, it's always time for a custom fit space.

## **PAINTED**

Pages 74-79

## **STAINED**

Pages 80-83

Desk: Full Access Door style: Sequence Flat Cut Walnut Natural, Estridge Paneling: Textured European Oak, Custom Stain, Limed, Alder, Federal Design by: The Corsi Group, Indianapolis, IN





The images shown in this brochure are reasonably accurate. Please contact your Greenfield dealer to see actual samples.