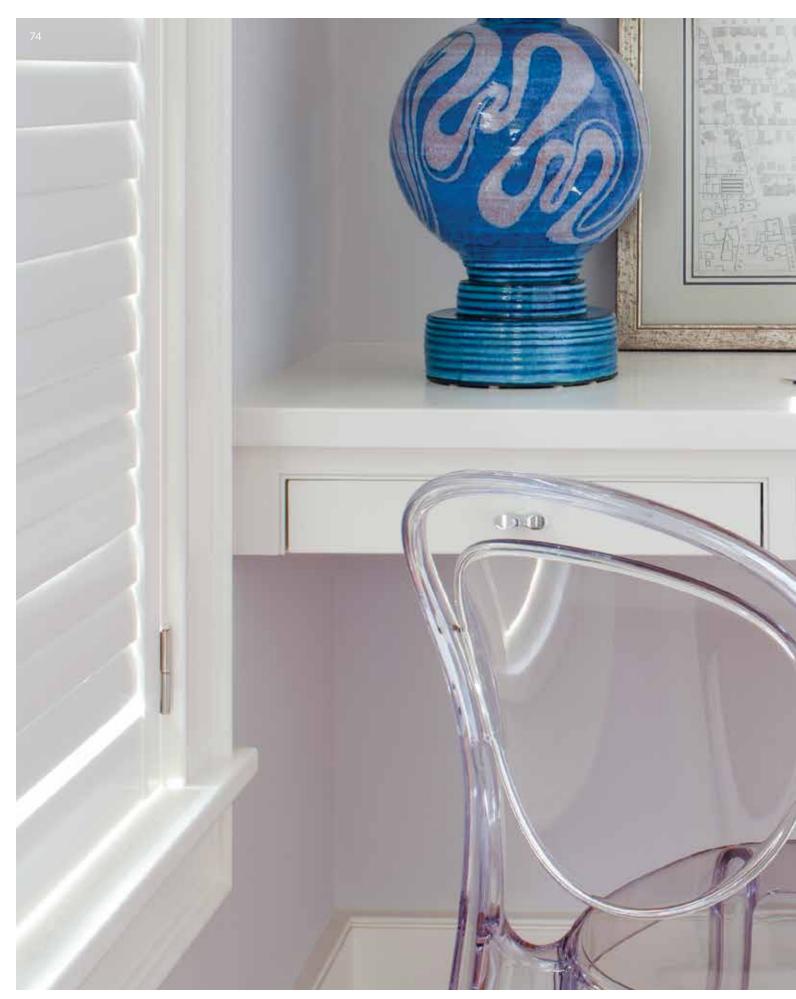

## **PAINTED**

Pages 74-79

## **STAINED**

Pages 80-83

Desk: Full Access Door style: Sequence Flat Cut Walnut Natural, Estridge Paneling: Textured European Oak, Custom Stain, Limed, Alder, Federal Design by: The Corsi Group, Indianapolis, IN