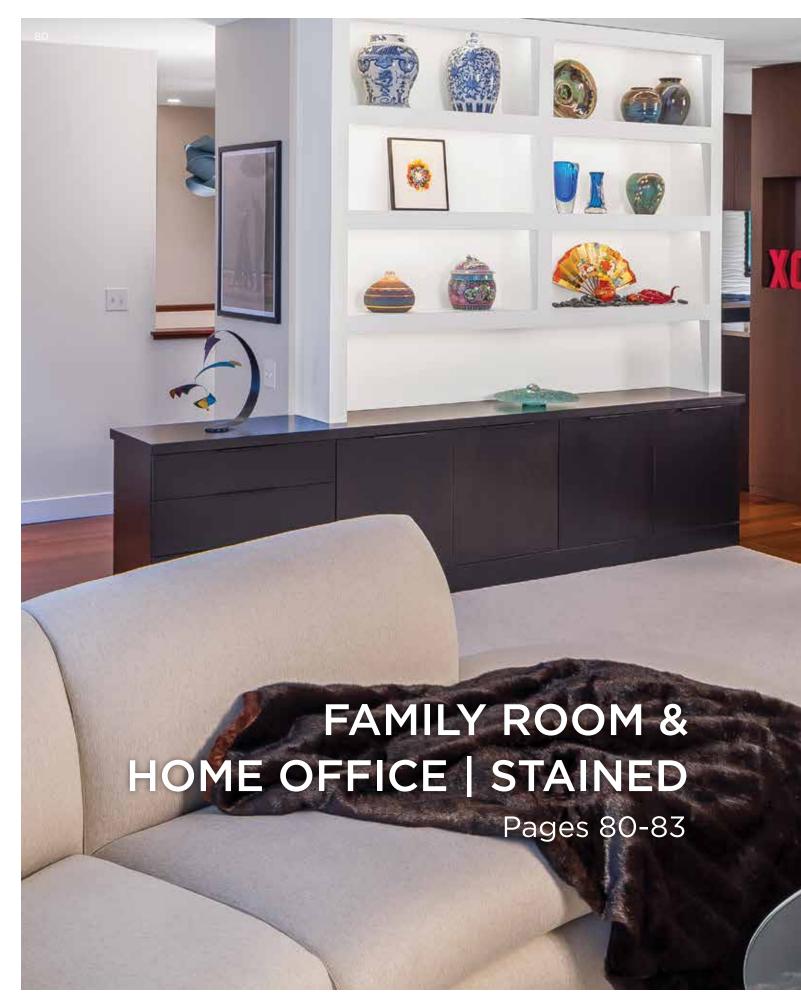

# FAMILY ROOM & HOME OFFICE

Pages 72-83

## **STAINED**

Pages 80-83

Desk: Full Access Door style: Sequence Flat Cut Walnut Natural, Estridge Paneling: Textured European Oak, Custom Stain, Limed, Alder, Federal Design by: The Corsi Group, Indianapolis, IN