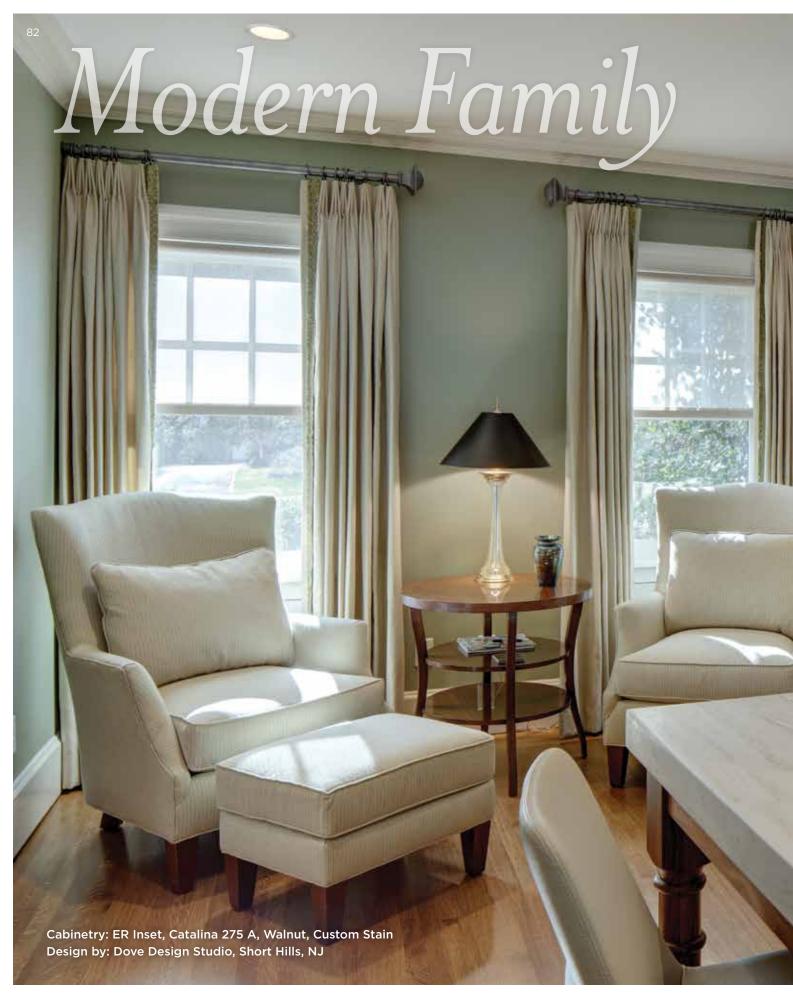

## **STAINED**

Pages 80-83

Desk: Full Access Door style: Sequence Flat Cut Walnut Natural, Estridge Paneling: Textured European Oak, Custom Stain, Limed, Alder, Federal Design by: The Corsi Group, Indianapolis, IN